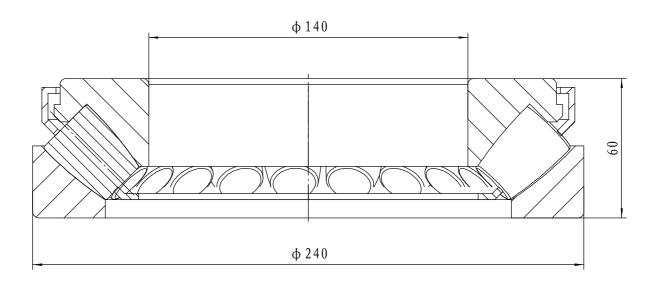

| 07     | cage         |  |    |   | brass                     |                                                                                                                                                                                                           |        |      |    |
|--------|--------------|--|----|---|---------------------------|-----------------------------------------------------------------------------------------------------------------------------------------------------------------------------------------------------------|--------|------|----|
| 04     | roller       |  |    |   | steel GCr15-GB/T18254     |                                                                                                                                                                                                           |        |      |    |
| 02     | shaft washer |  |    |   | steel GCr15SiMn-GB/T18254 |                                                                                                                                                                                                           |        |      |    |
| 01     | house washer |  |    |   | steel GCr15SiMn-GB/T18254 |                                                                                                                                                                                                           |        |      |    |
| serial | Name         |  | Qt | у | Material                  | weigh                                                                                                                                                                                                     | t (kg) | 10.5 | KG |
|        |              |  |    | - | Thrust roller bearing     | 29328 E  Add: D1805, No. 3 Lianmeng road, Luoyang, Henan, China. Postal: 471003 Phone: +86-379-68611678 Fax: +86-379-68611679 E-mail: sales@jcb-bearing.com  Luoyang Jiecheng Bearing Technology Co., Ltd |        |      |    |